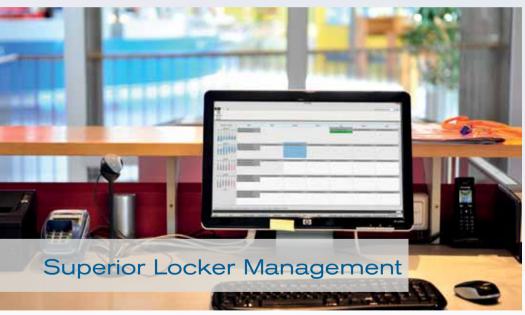

#### GAT Relaxx

GAT Relaxx is used for the visualization, surveillance, and configuration of the GAT NET.Lock 7000 locking system. Apart from displaying the occupancy and alarm status, the software provides central functions such as automatic openings, statistical reporting, and remote control of lockers. GAT Relaxx software can be integrated into 3rd party club management software, all to make locker management easy for you.

#### **FEATURES**

- >Server Client Solution.
- Locker reservations.
- >Alarm monitored burglary protection.
- >Real-time occupancy monitoring.

- > Adjustable, automatic opening function for cleaning or overnight security purposes.
- > High level interface to club management software.
- > Configuration of the locker system.

### LOCKER MANAGEMENT

Know what lockers are in-use and control locker usage from your front desk.