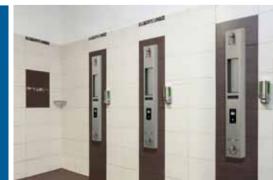

### Battery operated lock

Battery operated lock

Networked lock

terminal, small

Cashless payment using a credential for drinks, sunbeds or at the juice bar.

Desktop reader station

Time control terminal, small, for sunbeds or whirlpools

Time control terminal, large, for sunbeds or whirlpools

Vending terminal for vending machines or drinking stations

Shower terminal

Shower panel with integrated shower terminal