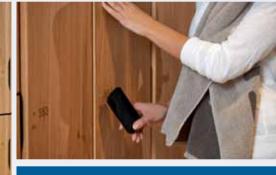

#### GANTNER.Connect

With the new GANTNER.Connect, members can now take advantage of all NFC amenities in your club with their NFC-enabled mobile phones. Benefits of the GANTNER.Connect does not stop with member convenience. The platform empowers clubs to send customized push notifications and messages to members' phones and is a powerful tool to improve member engagement and retention.

#### **FEATURES**

- >24-7 functionality, regardless of internet or cellular connectivity (app and cloud services).
- >Ability to send push notifications to member phones.
- >Quick and easy administration of a member's ability to use club amenities.
- >Use of a NFC smartphone for check-in, locker usage, cashless payment, and more.
- > Capability to integrate with 3rd party apps.