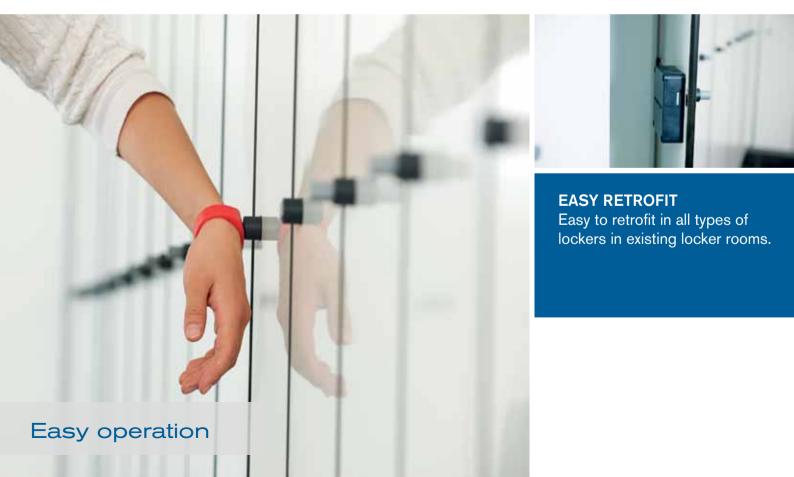

#### GAT Lock 6010

In the GANTNER world, keys are a thing of the past. Today belongs to electronic locking and the hassles of key administration are gone. GAT Lock 6010 is the ideal solution for clubs seeking a cost-effective, battery operated lock for lockers.

#### **FEATURES**

- > Easy retrofitting for all locker materials.
- > Multiple operating modes free, personal, and timed.
- > Electronic master keys for club operators.
- > Operates with all NFC credentials (mobile phone, card, wristband, key tag).
- > Optional info terminal for used locker number display