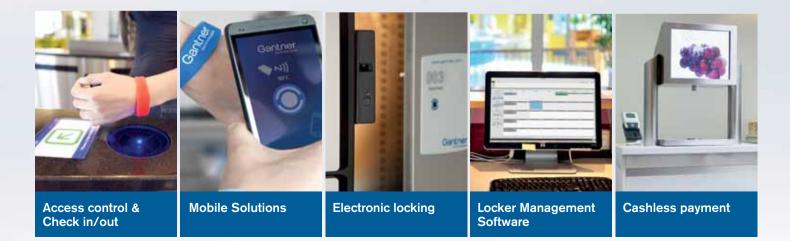

### NFC APPLICATIONS

CHECK IN/OUT

MOBILE SOLUTIONS

ELECTRONIC LOCKING

CASHLESS PAYMENT

### ACCESS CONTROL

From 24-hour doors to more complex access control solutions with biometric verification, GANTNER NFC access control products guarantee the security you need. Our systems have integration with the world's largest club management software companies and are designed to connect with a wide range of third party doors and turnstiles.

### CHECK-IN/-OUT

Thanks to leading NFC solutions from GANTNER, check-in/-out has never been so quick and easy. With automated check-in solutions, a club gains the power to know who is checked-in and how often. Do your members like to use a locker or make a purchase? If yes, in a GANTNER-run facility operaters can require members to check-in first. For additional levels of security, Biometric Verification provides the solution you need.

### GAT MOBILE.Connect

With the new GAT MOBILE.Connect, mobility in the leisure industry is redefined. This innovative app, suitable for NFC-compatible smartphones and tablets, offers the ability to check-in, display member information or sell services regardless of location. Thanks to GAT MOBILE.Connect, your club management system is now available where and when you need it.

#### GANTNER.Connect

With the new GANTNER.Connect, members can now take advantage of all NFC amenities in your club with their NFC-enabled mobile phones. Benefits of the GANTNER.Connect does not stop with member convenience. The platform empowers clubs to send customized push notifications and messages to members' phones and is a powerful tool to improve member engagement and retention.

#### GAT Lock 6010

In the GANTNER world, keys are a thing of the past. Today belongs to electronic locking and the hassles of key administration are gone. GAT Lock 6010 is the ideal solution for clubs seeking a cost-effective, battery operated lock for lockers.

#### GAT ECO.Side Lock

Since its release, the new GAT ECO.Side Lock 7000 has been recognized across the globe for remarkable innovation. GAT ECO.Side Lock 7000 is the world's first battery lock to include up to a 10-year battery life, acoustic alarm function, and complete in-locker mounting.

#### GAT NET.Lock 7000

Eliminating the problem of forgotten pin codes, lost keys, or blocked lockers, GAT NET.Lock 7000 is the ultimate in locker room management. Run by the powerful GAT Relaxx Software, the networked locking system's features include real-time occupancy monitoring, a networked alarm, automatic opening function for overnight cleaning and much more. GAT NET.Lock 7000 fulfills the clean door policy and is sure to meet the high aesthetic demands of architects and owners. Never before has it been easier to gain control of your locker room!

#### GAT Relaxx

GAT Relaxx is used for the visualization, surveillance, and configuration of the GAT NET.Lock 7000 locking system. Apart from displaying the occupancy and alarm status, the software provides central functions such as automatic openings, statistical reporting, and remote control of lockers. GAT Relaxx software can be integrated into 3rd party club management software, all to make locker management easy for you.

### CASHLESS PAYMENT

Cashless Payment is the way of the future. Just imagine members conveniently purchasing goods and services with their membership card or wristband. No need to carry cash or credit cards! The GANTNER cashless payment system can be pre-loaded or integrated into your existing billing system.