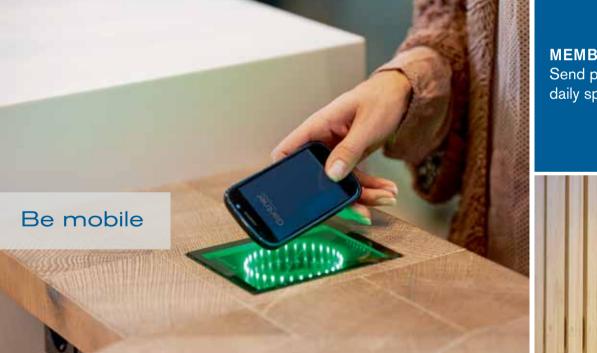

### GAT MOBILE.Connect

With the new GAT MOBILE.Connect, mobility in the leisure industry is redefined. This innovative app, suitable for NFC-compatible smartphones and tablets, offers the ability to check-in, display member information or sell services regardless of location. Thanks to GAT MOBILE.Connect, your club management system is now available where and when you need it.

#### FEATURES

- >Mobile check-in functionality.
- > Provides valuable information about class participation rates.
- >Smartphones turn into an additional POS.
- >Generation of additional information for establishing detailed member profiles.

**FLEXIBILITY** Check-in capability, when and where you need it.

**ENHANCED DATA STREAMS** Valued information about class participation rates.

**MEMBER ENGAGEMENT** Send push notifications for daily specials.