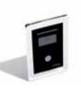

### Access and check in system

Improve club security.

terminal for

turnstiles

Access terminal for doors or turnstiles

Access terminal with fingerprint

Access terminal for doors or turnstiles

Enrolment Station

Desktop reader station

Slimline reader without PIN for doors

Slimline reader with PIN for doors

Built-In access terminal for turnstiles

Built-in access terminal

Built-in reader for counter or turnstiles

Wristband return machine