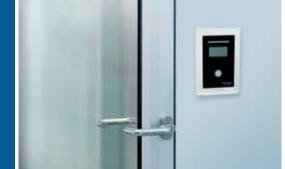

### ACCESS CONTROL

From 24-hour doors to more complex access control solutions with biometric verification, GANTNER NFC access control products guarantee the security you need. Our systems have integration with the world's largest club management software companies and are designed to connect with a wide range of third party doors and turnstiles.

#### **FEATURES**

- > Increased club security.
- > Speedy and efficient access control.
- > One integrated, seamlessly functioning access control system across your entire club.
- > Reduced staff demands due to automation.

## **VIP AND DAY CARE ACCESS** Restrict entry to designated areas and improve member experience.