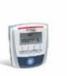

### Access and check in system

Improve club security.

terminal for

turnstiles

Access terminal for doors or turnstiles

Access terminal with fingerprint

Access terminal for doors or turnstiles

Enrolment Station

Desktop reader station

Slimline reader without PIN for doors

Slimline reader with PIN for doors

Built-In access terminal for turnstiles

Built-in access terminal

Built-in reader for counter or turnstiles

Wristband return machine