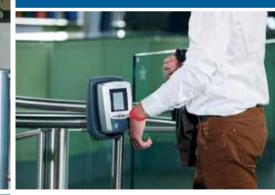

### ACCESS CONTROL

From 24-hour doors to more complex access control solutions with biometric verification, GANTNER NFC access control products guarantee the security you need. Our systems have integration with the world's largest club management software companies and are designed to connect with a wide range of third party doors and turnstiles.

### CHECK-IN/-OUT

Thanks to leading NFC solutions from GANTNER, check-in/-out has never been so quick and easy. With automated check-in solutions, a club gains the power to know who is checked-in and how often. Do your members like to use a locker or make a purchase? If yes, in a GANTNER-run facility operaters can require members to check-in first. For additional levels of security, Biometric Verification provides the solution you need.