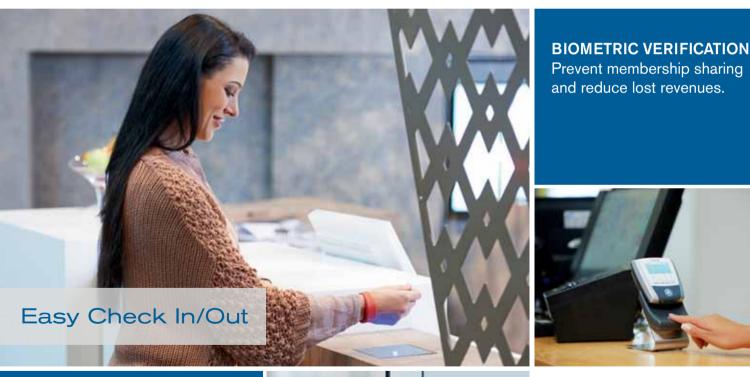

### CHECK-IN/-OUT

Thanks to leading NFC solutions from GANTNER, check-in/-out has never been so quick and easy. With automated check-in solutions, a club gains the power to know who is checked-in and how often. Do your members like to use a locker or make a purchase? If yes, in a GANTNER-run facility operaters can require members to check-in first. For additional levels of security, Biometric Verification provides the solution you need.

#### **FEATURES**

- > Information on members present in the club.
- > Possibility for self check in.
- > Quick check in procedures.
- > Check in is required to use a GANTNER secured locker or cashless payment device.

SELF CHECK-IN Reduce staff demand and automate processes.