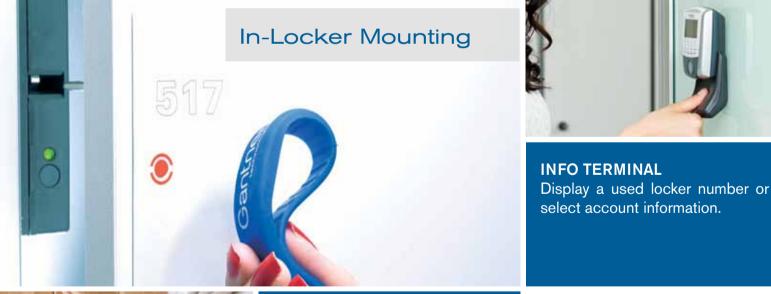

#### GAT ECO.Side Lock

Since its release, the new GAT ECO.Side Lock 7000 has been recognized across the globe for remarkable innovation. GAT ECO.Side Lock 7000 is the world's first battery lock to include up to a 10-year battery life, acoustic alarm function, and complete in-locker mounting.

#### **FEATURES**

- > Up to 10-year battery life (due to Low Power Technology).
- > Acoustic and visual alarm function at the locker.
- > Sleek and elegant design with complete in-locker mounting.
- > Vandalism Proof.
- > Multiple operating modes free, personal, and timed.
- > Electronic master keys for club operators.
- > Operates with all NFC credentials (mobile phone, card, wristband, key tag).

#### **FEATURES**

- > Sleek and elegant design with complete in-locker mounting.
- > Vandalism proof.
- > Red and Green LED Light for status display.
- > Maintenance free.
- > Operates with all NFC credentials (mobile phone, card, wristband, key tag).
- > Optional info terminal for used locker number display.