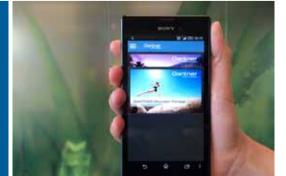

#### GANTNER.Connect

With the new GANTNER.Connect, members can now take advantage of all NFC amenities in your club with their NFC-enabled mobile phones. Benefits of the GANTNER.Connect does not stop with member convenience. The platform empowers clubs to send customized push notifications and messages to members' phones and is a powerful tool to improve member engagement and retention.

#### **FEATURES**

- >24-7 functionality, regardless of internet or cellular connectivity (app and cloud services).
- >Ability to send push notifications to member phones.
- >Quick and easy administration of a member's ability to use club amenities.
- >Use of a NFC smartphone for check-in, locker usage, cashless payment, and more.
- > Capability to integrate with 3rd party apps.

### **NEW POSSIBILITIES**

Book training online or use special discounts.