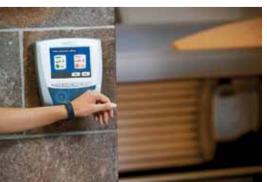

### CHECK-IN/-OUT

Thanks to leading NFC solutions from GANTNER, check-in/-out has never been so quick and easy. With automated check-in solutions, a club gains the power to know who is checked-in and how often. Do your members like to use a locker or make a purchase? If yes, in a GANTNER-run facility operaters can require members to check-in first. For additional levels of security, Biometric Verification provides the solution you need.

#### **FEATURES**

- > Information on members present in the club.
- > Possibility for self check in.
- > Quick check in procedures.
- > Check in is required to use a GANTNER secured locker or cashless payment device.

SELF CHECK-IN Reduce staff demand and automate processes.