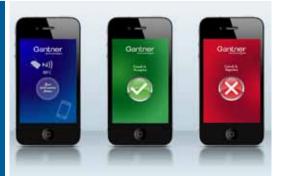

### MOBILE CLUB MANAGEMENT

### GAT MOBILE.Connect

With the new GAT MOBILE.Connect, mobility in the leisure industry is redefined. This innovative app, suitable for NFC-compatible smartphones and tablets, offers the ability to check-in, display member information or sell services regardless of location. Thanks to GAT MOBILE.Connect, your club management system is now available where and when you need it.

#### FEATURES

- >Mobile check-in functionality.
- > Provides valuable information about class participation rates.
- >Smartphones turn into an additional POS.
- >Generation of additional information for establishing detailed member profiles.

**FLEXIBILITY** Check-in capability, when and where you need it.

**ENHANCED DATA STREAMS** Valued information about class participation rates.

### MOBILE CREDENTIAL

#### GANTNER.Connect

With the new GANTNER.Connect, members can now take advantage of all NFC amenities in your club with their NFC-enabled mobile phones. Benefits of the GANTNER.Connect does not stop with member convenience. The platform empowers clubs to send customized push notifications and messages to members' phones and is a powerful tool to improve member engagement and retention.

#### **FEATURES**

- >24-7 functionality, regardless of internet or cellular connectivity (app and cloud services).
- >Ability to send push notifications to member phones.
- >Quick and easy administration of a member's ability to use club amenities.
- >Use of a NFC smartphone for check-in, locker usage, cashless payment, and more.
- > Capability to integrate with 3rd party apps.