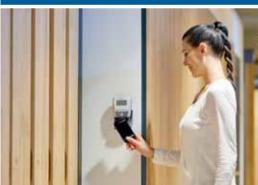

### CHECK-IN/-OUT

Thanks to leading NFC solutions from GANTNER, check-in/-out has never been so quick and easy. With automated check-in solutions, a club gains the power to know who is checked-in and how often. Do your members like to use a locker or make a purchase? If yes, in a GANTNER-run facility operaters can require members to check-in first. For additional levels of security, Biometric Verification provides the solution you need.

#### **FEATURES**

- > Information on members present in the club.
- > Possibility for self check in.
- > Quick check in procedures.
- > Check in is required to use a GANTNER secured locker or cashless payment device.

SELF CHECK-IN Reduce staff demand and automate processes.